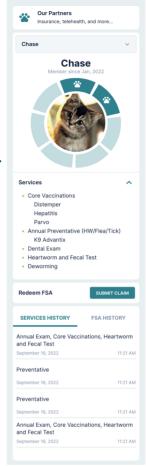

# WHAT IS THE IN-HOSPITAL CREDIT (PET FSA)?

Immediately upon sign up, you have access to an in-hospital credit to use for the unexpected. We call this our pet Flexible Spending Allowance (pet FSA) and 75% of any unused balance rolls over at the end of the plan year!

#### YOUR EXPERIENCE

EASILY VIEW YOUR PET'S PROFILE

REAL-TIME SERVICE HISTORY

IN-HOSPITAL CREDIT AVAILABLE UPON SIGN UP

**EASY TO USE BENEFITS** 

MARKET HUB PARTNERS + PERKS

We've partnered with PetCentric Health to bring you a care plan that's inclusive of annual exams, core preventatives, and an in-hospital credit - all available immediately upon sign up!